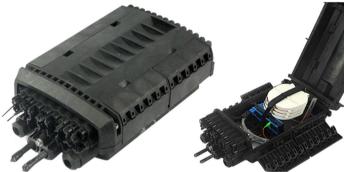

## **OPTiFab Snap Lock Combi Closure**

The Snap Lock Combi Closure is an enclosure with key design features, ease of operation and a high degree of ingress protection. There is one uncut cable port (for cable diameter D10°D17.5mm), 16 small cable ports (cable diameter less than 4mm), 2 branching-cable ports (cable diameter D8°D17.5mm by changing sealing units).

It features a 24F/cover tray, allowing for a maximum of 96F (4 cover trays), and splitters can be installed on the cover trays (one 1:16 splitter or two 1:8 splitter). This enclosure can also accommodate an SC adapter plate for drop cable applications.

## **FEATURES:**

- Box Material: Modified polymer plastic
- Seal Material: Vulcanised silicone rubber
- Physical size (mm): 380×245×130
- Weight (kg): 3∼3.5
- Mechanical seal: Protection grade to IP 68.
- Installation method: Wall-mounted, pipe-lined, pole-mounted