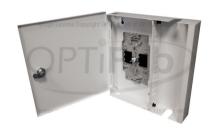

## **OPTiFab IP Metal Single-Door Lockable Wall Box**

The OPTiFab Metal Single-Door Lockable Wall Box features an adapter-ready internal bracket and splice tray option. Adapters, splice trays and pigtails can be installed upon request. The facade is constructed from cold-rolled steel with a highly durable electrostatic powder coating.