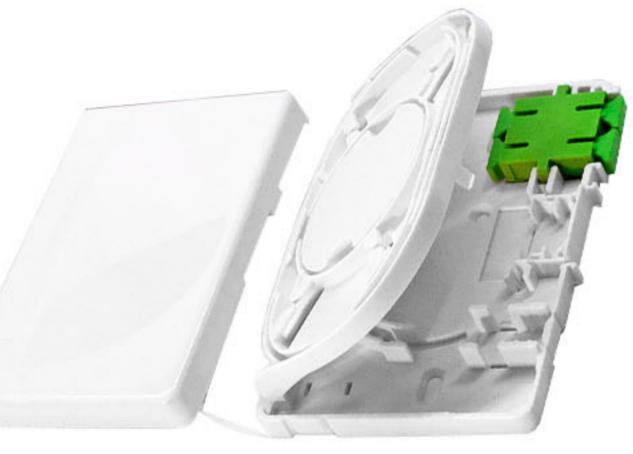

## 4 Fibre FTTx Box and 4 Fibre FTTx OSD-C Box

Dimensions (including lid) Length: 124.24mm; Width: 79.2mm; Height: 26.1mm OPTiFab's 4 fibre FTTx box is constructed from a lightweight & strong ABS material. It features a compact design with a sliding removable cover for ease of access during installation. It features front and rear cable entry points for 3mm or 5mm cable.

## FEATURES

- Wall mounted and rack mounted applications
- Sliding protective cover
- Suitable for SC, ST, FC, E2000 adapters
- Tested and inspected to the highest standards

OPTiFab's 4 Fibre FTTx OSD-C Box is a newly developed Fibre to the Home terminal box, designed for a maximum of 4 fibres, with a clip-on cover for convenient access. Made from lightweight and durable materials, this compact and protective box is the perfect solution for FTTx applications.