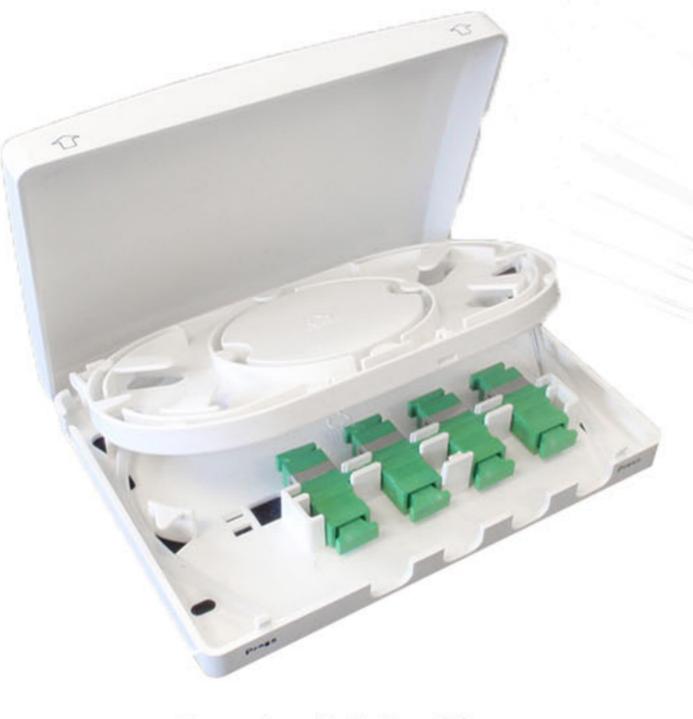

## **FEATURES**

- Wall mounted and rack mounted applications
- Unique clip-on cover for convenient access
- Suitable for SC, ST, FC, E2000 adapters
- Tested and inspected to the highest standards

Dimensions (including lid) Length: 124.24mm; Width: 79.2mm; Height: 26.1mm